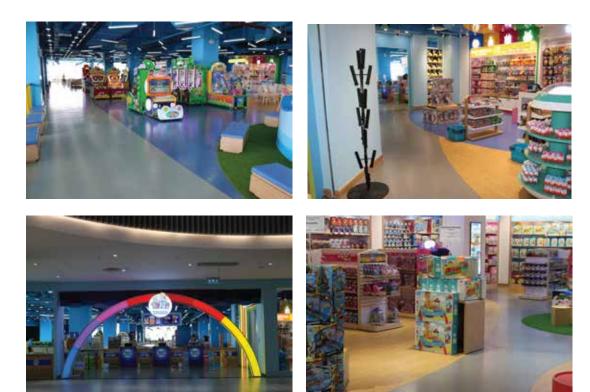

# tiNiWorld, Ho Chi Minh - Vietnam

Leading Indoor Children's Playground Store Chain

## **Project Name:**

TINIWORLD, a leading indoor children's playground store chain

### Floor Area:

approx. 9000m2

#### Solution

The TINIWORLD children's playground stores located nation-wide in Vietnam have been equipped with top-quality materials specified by an experienced interior designer. The finishing floor, a vinyl material, is 2mm thick and guarantees both durability and quality. However, that's not where it ends. The team goes a step further by ensuring a flat substrate using the ARDEX K 310 leveling compound system. The ARDEX K 310 system is designed to dry quickly, enabling our applicators to efficiently meet the fast-track project requirements of every TINIWORLD store. With the green label and user-friendly properties of ARDEX K 310, the owner and interior contractor can rest easy knowing that we're doing our part for the environment while delivering a top-quality finish.