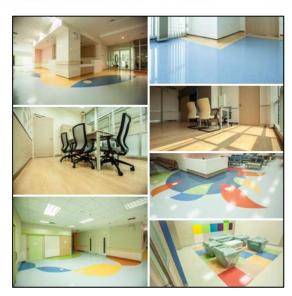

Project Name: Queen Sirikit National Institute of Child Health Bangkok, Thailand

Featured Products: ARDEX P 51 ARDEX CL 11

## SITUATION:

The time schedule was tight to minimize the disruption of hospital service as much as possible. Also, floor-levelling compound with high compressive strength was an essential requirement for this project. Because of heavy traffic in the halls, the owner needed the subfloor to be strong and durable. Environmental friendliness was another crucial property to concern as well.

## **CHALLENGES:**

- Fast track timeline and 10.000 sqm renovation area
- Heavy traffic area in hospital
- Minimal disruption of other areas

## **SOLUTION:**

ARDEX P 51 Primer and bonding agent and ARDEX CL 11 Commercial Smoothing and Levelling Compound were proposed as the ideal subfloor preparation system prior to the following vinyl floor installation. Both products are easy to use and have an outs tanding workability. The impressive compressive strength of ARDEX CL 11 ensured the subfloor hardness. Furthermore, ARDEX CL 11 is odourless and environmentally friendly, so that it well-matched the healthcare institution project requirements. With its fast drying property, the floor could be early utilized and this excellently allowed an efficiently progress of the job.