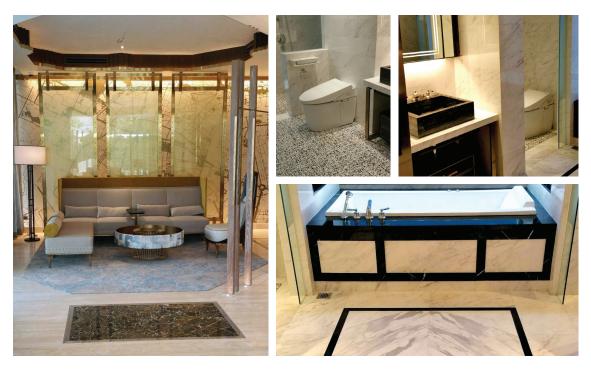

#### Situation:

Mandarin Oriental Hotel is considered the most prestigious and luxurious hotel in Bangkok city. Since its establishment in 1879, renovations occur with some frequency on a regular basis. This particular renovation included 30 rooms, had a duration of four months, and was completed in February, 2016.

As a high-end 5-star hotel, the property was expected to be renovated according to the highest specification standard with premium products. Natural stone was chosen as the primary material to maximize the charm of hotel's modern interior design.

Task Interior Company, the contractor, also wished to install a high-performance soundproof system that can effectively reduce the sound and create the best atmosphere for hotel guests.