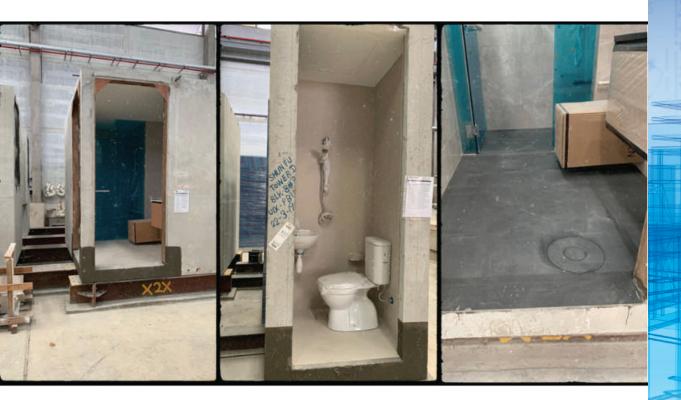

### **Challenge:**

The construction of 1206 residential units and 6 commercial shops in Singapore took place between 2019 and 2022. However, the project was hit by a significant delay during the COVID-19 pandemic. There was a significant delay in the delivery of Prefabricated Bathroom Units (PBUs) that were cast in Malaysia and sent to Singapore. The Prefabricated Bathroom Units (PBUs) that were eventually delivered required repairs, which led to a very rushed timeline for the architectural work, specifically tiling installation. Additionally, there was a tight timeline for material delivery, which added to the difficulties faced during the project.

### **Problem / Situation:**

We faced a significant challenge during our first private condominium project using Prefabricated Bathroom Units (PBUs). The architect insisted on using fast-set tile adhesive, but we were unable to propose our normal-set tile adhesive to meet our customers' price requirements. However, we persevered and overcame the challenge by introducing QUICSEAL tile adhesives. This required several rounds of meetings, mock-ups, and explanations to convince the architect. Our team's unwavering dedication and attention to detail ensured the project's overall success, setting a high bar for our future endeavours.

### **Unique Elements:**

Stonrich has an impeccable track record of successfully installing marble with reliable and high-performance tile adhesives from QUICSEAL. The owner, architect, and main contractor had no hesitation in approving the use of QUICSEAL 602 + 604, a decision that proved to be exceptional. The commitment to customer satisfaction was unwavering, with frequent site visits and technical support provided. This level of excellence is a testament to the power of knowledge, experience, and outstanding service that Stonrich and QUISEAL bring to the table.